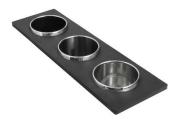

# Foster ==

3 Bottles-holder set 8100 621

3 Bowls set 8100 622

4 Spices-holder set 8100 620

Grating kit complete with ring support and food collection tray

8159 101

\* only in combination with the accessory 8644 101