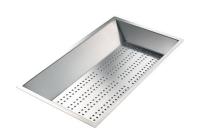

Leonardo Black grid 8100 612

Stainless Steel dishes holder 8100 303 \* only in combination with the accessory 8644 101

Stainless steel perforated pan

8151 000

\* only in combination with the accessory 8644 101