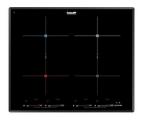

#### **RECOMMENDED PAIRINGS**

Faucet Capri Gun Metal 8467 605

Milano Cooktop Gun Metal 6 burnes 7639 906

Milano Induction Cooktop 4 Plate 7371 945