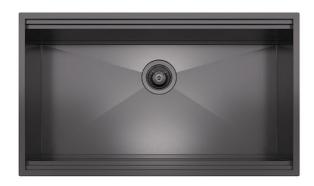

### Sink Leonardo Gun Metal 1B 33" – UM

Kitchen Sinks

Code: 1014 666

PVD Gun Metal AISI 304 Stainless steel Satin finish Undermount x cross bending for easy water draining