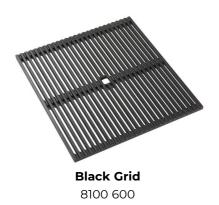

### Leonardo Level 3

Compatible accessories: 8100 600

Edge positioning

8100 600

Bottom positioning

**OPTIONAL ACCESSORIES** 

Leonardo Black grid 8100 612

Stainless Steel dishes holder 8100 303 \* only in combination with the accessory 8644 101

Stainless steel perforated pan

8151 000

\* only in combination with the accessory 8644 101