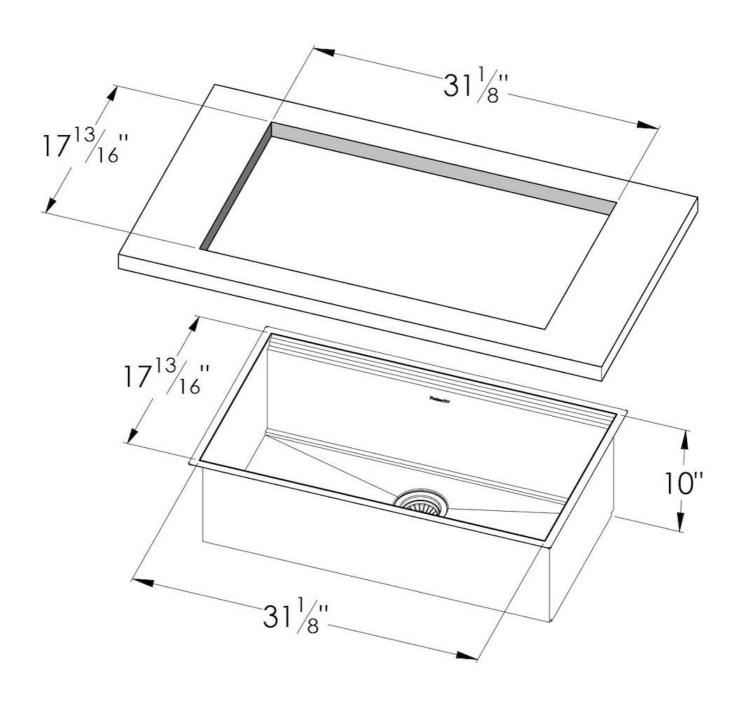

#### **DETAILS**

| Series             | Leonardo                                   |
|--------------------|--------------------------------------------|
| Coloring           | Gun Metal                                  |
| Finish             | Satin finish                               |
| Finish             | PVD                                        |
| Material           | AISI 304 stainless steel                   |
| Thickness          | 16 Gauge (1.5 mm)                          |
| Inset type         | Undermount                                 |
| Overall dimensions | 32 <sup>5/8</sup> " x 19 <sup>5/16</sup> " |

| Bowls dimensions     | 1 bowl 31 <sup>1/8</sup> " x 15 <sup>3/4</sup> "                                                                                                                                                                                                                                                                                               |
|----------------------|------------------------------------------------------------------------------------------------------------------------------------------------------------------------------------------------------------------------------------------------------------------------------------------------------------------------------------------------|
| Bowls depth          | 10"                                                                                                                                                                                                                                                                                                                                            |
| Cut out              | 31 <sup>1/8</sup> " x 17 <sup>13/16</sup> "                                                                                                                                                                                                                                                                                                    |
| Waste fitting type   | 3 $^{1/2^{\circ}}$ - with stainless steel basket                                                                                                                                                                                                                                                                                               |
| Bowls bottom         | X cross bending for easy water draining                                                                                                                                                                                                                                                                                                        |
| Underside            | Protected with heavy duty undercoating                                                                                                                                                                                                                                                                                                         |
| Fixing system        | Undermount fixing kit (brass insert and clips)                                                                                                                                                                                                                                                                                                 |
| FEATURES             |                                                                                                                                                                                                                                                                                                                                                |
| GUN METAL            | The Gun Metal finish is obtained by treating steel with a physical process called PVD (Phisical Vacuum Deposition) which deposits particles of noble metals on the surface. The result is a unique and refined aesthetic effect, and an improvement of the mechanical properties of the steel which is more resistant to impact and scratches. |
| Diamond-shape bottom | The draining of water is an important feature in a sink, and it's always taken good care of in Foster products. In the bent-welded sinks, which would have a flat bottom, the proper draining is guaranteed by the elegant beveling, which helps the water flow.                                                                               |
| High thickness       | 1.5 mm thick steel. A significant thickness, which guarantees the maximum sturdiness and durability.                                                                                                                                                                                                                                           |
|                      |                                                                                                                                                                                                                                                                                                                                                |