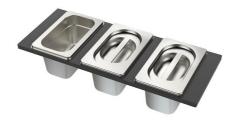

# Foster ==

3 Bottles-holder set 8100 621

3 Bowls set 8100 622

4 Spices-holder set 8100 620

Grating kit complete with ring support and food collection tray

8159 101

\* only in combination with the accessory 8644 101