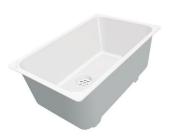

# Foster ==

3 Bottles-holder set 8100 621

3 Bowls set 8100 622

4 Spices-holder set 8100 620

Grating kit complete with ring support and food collection tray

8159 101

\* only in combination with the accessory 8644 101