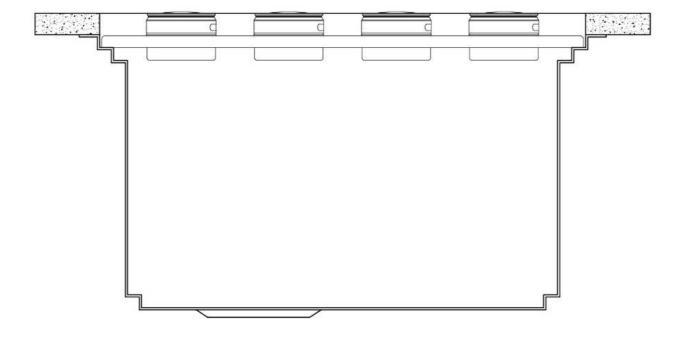

e combination of accessories, which make some operations practical and safe: rinse, drain, slice, grate... everything can be done inside the sink. The third supporting step is on the bottom of the bowl. On this step one can rest the Black grids, making it possible to rinse foodstuffs without their coming in contact with the bottom of the sink, which may be dirty.

#### **TECHNICAL DATA**



## Foster ==







## Leonardo Optional accessories

The "rails" system makes it possible to use a combination of numerous accessories. Grids, chopping boards, utensils' ranging system, bowls and containers of different dimensions can be alternated in the workspace with a simple gesture, and can easily be stacked, in order to be on hand at all times.





### Leonardo Level 1

Compatible accessories:





### Leonardo Level 2

Compatible accessories:

8153 100 8631 300 8644 101





### Leonardo Level 3

Compatible accessories: 8100 600







Edge positioning

8100 600



Bottom positioning

**OPTIONAL ACCESSORIES** 

# Foster ==



3 Bottles-holder set 8100 621



3 Bowls set 8100 622



4 Spices-holder set 8100 620



Grating kit complete with ring support and food collection tray

8159 101

\* only in combination with the accessory 8644 101



Leonardo Black grid 8100 612



Stainless Steel dishes holder 8100 303 \* only in combination with the accessory 8644 101



Stainless steel perforated pan

8151 000

\* only in combination with the accessory 8644 101



Waste disposer throat PVD Gun Metal

8669 046



**PVD Gun Metal automatic kit for** waste-fitting

8407 136



White bowl 8