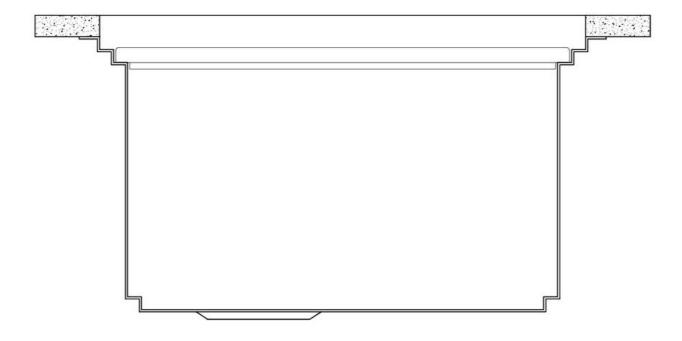

nse, drain, slice, grate... everything can be done inside the sink. The third supporting step is on the bottom of the bowl. On this step one can rest the Black grids, making it possible to rinse foodstuffs without their coming in contact with the bottom of the sink, which may be dirty.

#### **TECHNICAL DATA**



## Foster ==







## Leonardo Optional accessories

The "rails" system makes it possible to use a combination of numerous accessories. Grids, chopping boards, utensils' ranging system, bowls and containers of different dimensions can be alternated in the workspace with a simple gesture, and can easily be stacked, in order to be on hand at all times.





### Leonardo Level 1

Compatible accessories:





### Leonardo Level 2

Compatible accessories:

8153 100 8631 300 8644 101





### Leonardo Level 3

Compatible accessories: 8100 600







Edge positioning

8100 600



Bottom positioning

**OPTIONAL ACCESSORIES** 

# Foster ==



3 Bottles-holder set 8100 621



3 Bowls set 8100 622



4 Spices-holder set 8100 620



Grating kit complete with ring support and food collection tray

8159 101

\* only in combination with the accessory 8644 101



Leonardo Black grid 8100 612



Stainless Steel dishes holder 8100 303 \* only in combination with the accessory 8644 101



Stainless steel perforated pan

8151 000

\* only in combination with the accessory 8644 101



Waste disposer throat PVD Gun Metal

8669 046



**PVD Gun Metal automatic kit for** waste-fitting

8407 136



White bowl 8153 100



**Twin Chopping Board** 

8644 101



**Chopping Board** 

8631 300