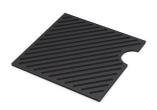

Leonardo Black grid 8100 612

Stainless Steel dishes holder 8100 303 \* only in combination with the accessory 8644 101

Stainless steel perforated pan

8151 000

\* only in combination with the accessory 8644 101

Waste disposer throat PVD Gun Metal

8669 046

**PVD Gun Metal automatic kit for** waste-fitting

8407 136

White bowl 8153 100

**Twin Chopping Board** 

8644 101

**Chopping Board** 