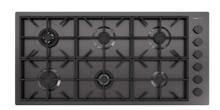

#### **RECOMMENDED PAIRINGS**

Faucet Capri Gun Metal 8467 605

Milano Cooktop Gun Metal 6 burnes 7639 906

Milano Induction Cooktop 4 Plate 7371 945