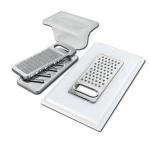

# Foster ==

3 Bottles-holder set 8100 621

3 Bowls set 8100 622

4 Spices-holder set 8100 620

Grating kit complete with ring support and food collection tray

8159 101

\* only in combination with the accessory 8644 101

Leonardo Black grid 8100 612

Stainless Steel dishes holder 8100 303 \* only in combination with the accessory 8644 101

Stainless steel perforated pan

8151 000

\* only in combination with the accessory 8644 101