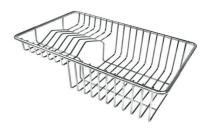

Leonardo Black grid 8100 612

Stainless Steel dishes holder 8100 303 \* only in combination with the accessory 8644 101

Stainless steel perforated pan

8151 000

\* only in combination with the accessory 8644 101