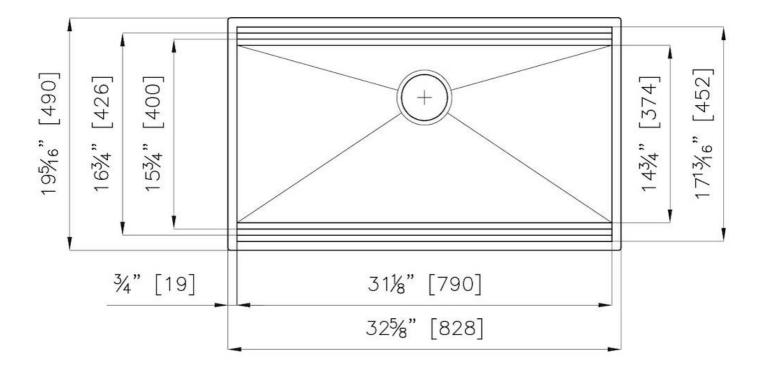

#### **DETAILS**

| Series             | Leonardo                                   |
|--------------------|--------------------------------------------|
| Coloring           | Gun Metal                                  |
| Finish             | Satin finish                               |
| Finish             | PVD                                        |
| Material           | AISI 304 stainless steel                   |
| Thickness          | 16 Gauge (1.5 mm)                          |
| Inset type         | Undermount                                 |
| Overall dimensions | 32 <sup>5/8</sup> " x 19 <sup>5/16</sup> " |

| Bowls dimensions     | 1 bowl 31 <sup>1/8</sup> " x 15 <sup>3/4</sup> "                                                                                                                                                                                                                                                                                               |
|----------------------|------------------------------------------------------------------------------------------------------------------------------------------------------------------------------------------------------------------------------------------------------------------------------------------------------------------------------------------------|
| Bowls depth          | 10"                                                                                                                                                                                                                                                                                                                                            |
| Cut out              | 31 <sup>1/8</sup> " x 17 <sup>13/16</sup> "                                                                                                                                                                                                                                                                                                    |
| Waste fitting type   | 3 $^{1/2^{\circ}}$ - with stainless steel basket                                                                                                                                                                                                                                                                                               |
| Bowls bottom         | X cross bending for easy water draining                                                                                                                                                                                                                                                                                                        |
| Underside            | Protected with heavy duty undercoating                                                                                                                                                                                                                                                                                                         |
| Fixing system        | Undermount fixing kit (brass insert and clips)                                                                                                                                                                                                                                                                                                 |
| FEATURES             |                                                                                                                                                                                                                                                                                                                                                |
| GUN METAL            | The Gun Metal finish is obtained by treating steel with a physical process called PVD (Phisical Vacuum Deposition) which deposits particles of noble metals on the surface. The result is a unique and refined aesthetic effect, and an improvement of the mechanical properties of the steel which is more resistant to impact and scratches. |
| Diamond-shape bottom | The draining of water is an important feature in a sink, and it's always taken good care of in Foster products. In the bent-welded sinks, which would have a flat bottom, the proper draining is guaranteed by the elegant beveling, which helps the water flow.                                                                               |
| High thickness       | 1.5 mm thick steel. A significant thickness, which guarantees the maximum sturdiness and durability.                                                                                                                                                                                                                                           |
|                      |                                                                                                                                                                                                                                                                                                                                                |