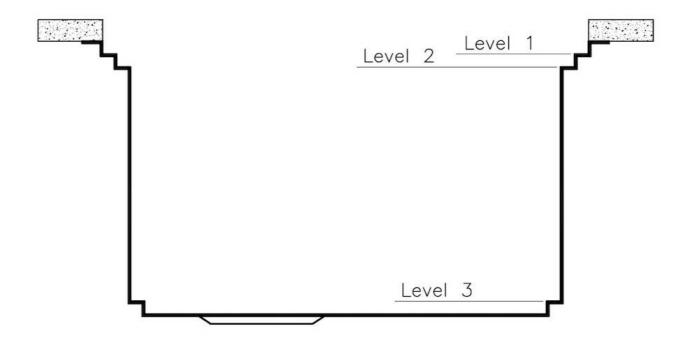

The drain is equipped with a large 3.5" drain, with the practical basket cap that prevents the

discharge of solid parts.

Basket 3,5" waste fitting

Triple recess - sliding accessories

The Foster Milano sink has an ingenious design that makes it simple to use a large set of optional accessories. On the topmost supporting step, the innovative Black grids slide, creating a large and practical surface to rinse food and crockery. The second step is meant to support and allow the sliding of a complete combination of accessories, which make some operations practical and safe: rinse, drain, slice, grate... everything can be done inside the sink. The third supporting step is on the bottom of the bowl. On this step one can rest the Black grids, making it possible to rinse foodstuffs without their coming in contact with the bottom of the sink, which may be dirty.

### Leonardo Level 1

Compatible accessories:

### Leonardo Level 2

Compatible accessories:

8153 100 8631 300 8644 101

### Leonardo Level 3

Compatible accessories: 8100 600

Edge positioning

8100 600

Bottom positioning

**OPTIONAL ACCESSORIES** 