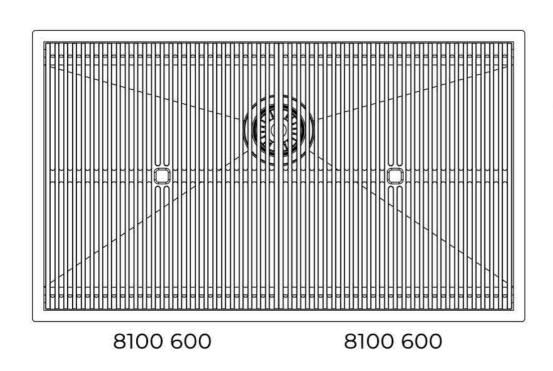

### Leonardo Level 3

Compatible accessories: 8100 600

Edge positioning

8100 600

Bottom positioning

**OPTIONAL ACCESSORIES** 