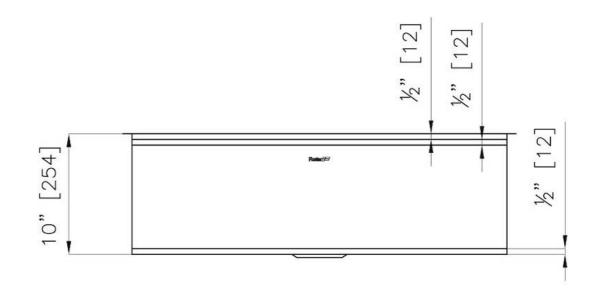

#### **DETAILS**

| Series             | Leonardo                                   |
|--------------------|--------------------------------------------|
| Coloring           | Gun Metal                                  |
| Finish             | Satin finish                               |
| Finish             | PVD                                        |
| Material           | AISI 304 stainless steel                   |
| Thickness          | 16 Gauge (1.5 mm)                          |
| Inset type         | Undermount                                 |
| Overall dimensions | 32 <sup>5/8</sup> " x 19 <sup>5/16</sup> " |

| Bowls dimensions     | 1 bowl 31 <sup>1/8</sup> " x 15 <sup>3/4</sup> "                                                                                                                                                                                                                                                                                               |
|----------------------|------------------------------------------------------------------------------------------------------------------------------------------------------------------------------------------------------------------------------------------------------------------------------------------------------------------------------------------------|
| Bowls depth          | 10"                                                                                                                                                                                                                                                                                                                                            |
| Cut out              | 31 <sup>1/8</sup> " x 17 <sup>13/16</sup> "                                                                                                                                                                                                                                                                                                    |
| Waste fitting type   | 3 $^{1/2^{\circ}}$ - with stainless steel basket                                                                                                                                                                                                                                                                                               |
| Bowls bottom         | X cross bending for easy water draining                                                                                                                                                                                                                                                                                                        |
| Underside            | Protected with heavy duty undercoating                                                                                                                                                                                                                                                                                                         |
| Fixing system        | Undermount fixing kit (brass insert and clips)                                                                                                                                                                                                                                                                                                 |
| FEATURES             |                                                                                                                                                                                                                                                                                                                                                |
| GUN METAL            | The Gun Metal finish is obtained by treating steel with a physical process called PVD (Phisical Vacuum Deposition) which deposits particles of noble metals on the surface. The result is a unique and refined aesthetic effect, and an improvement of the mechanical properties of the steel which is more resistant to impact and scratches. |
| Diamond-shape bottom | The draining of water is an important feature in a sink, and it's always taken good care of in Foster products. In the bent-welded sinks, which would have a flat bottom, the proper draining is guaranteed by the elegant beveling, which helps the water flow.                                                                               |
| High thickness       | 1.5 mm thick steel. A significant thickness, which guarantees the maximum sturdiness and durability.                                                                                                                                                                                                                                           |
|                      |                                                                                                                                                                                                                                                                                                                                                |