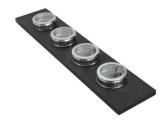

# Foster ==

3 Bottles-holder set 8100 621

3 Bowls set 8100 622

4 Spices-holder set 8100 620

Grating kit complete with ring support and food collection tray

8159 101

\* only in combination with the accessory 8644 101